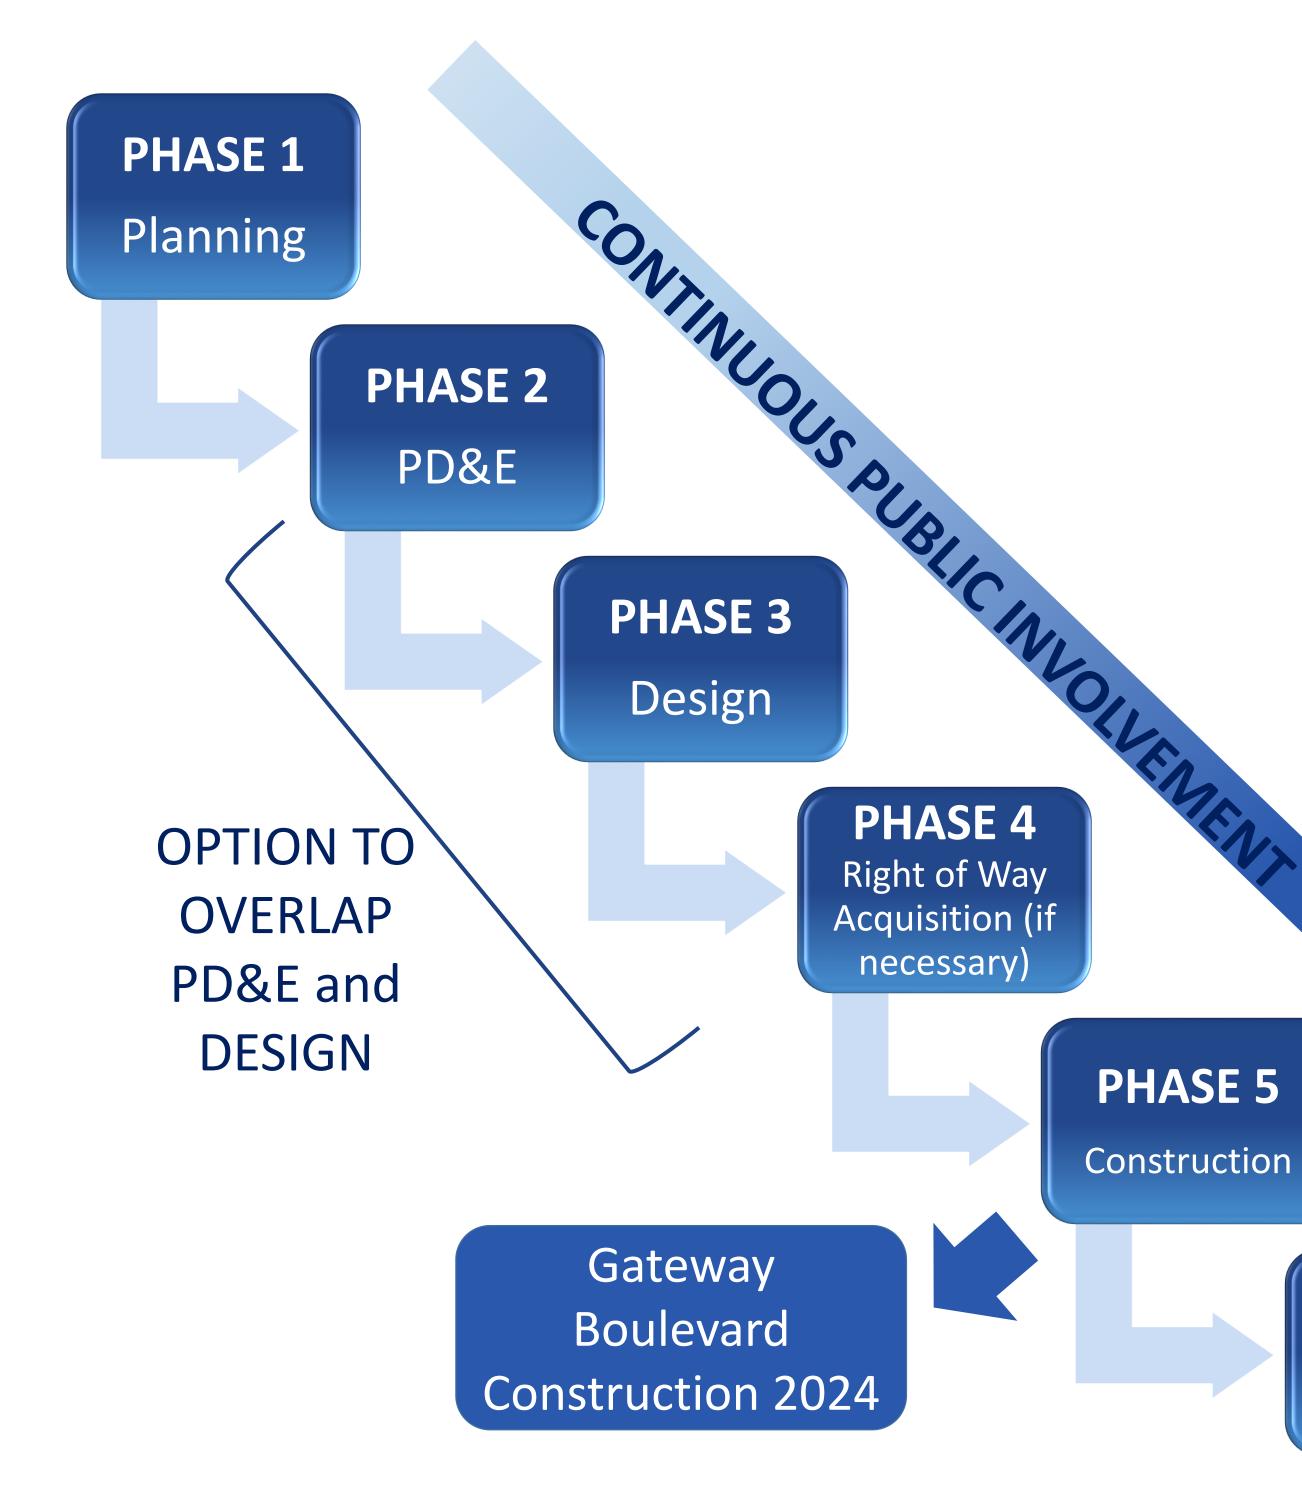

6

8

PHASE 6

Maintenance

## FDOT Transportation Project Delivery Process



## FDOT PD&E Study Process

Project Initiation: Data Collection Identify Transportation Issues & Develop Solutions

Public Kick-off Meeting: Introduce the Study to the Public & Receive Input

**Environmental & Engineering Analysis** 

Alternatives Public Workshop: Present the Alternatives to the Public & Receive Input

**Draft Environmental & Engineering Documents** 

Public Hearing: Final Opportunity for the Public to Make Verbal Statements About the Study

**Final Environmental & Engineering Documents** 

Federal Highway Administration (FHWA) Location and Design Concept Acceptance